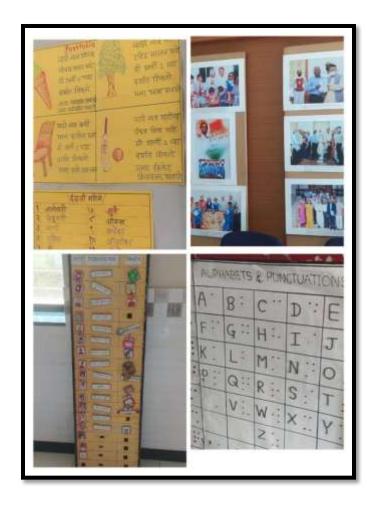

Mr. MukteshwarMunshettiwar interacted with students. Miss. Puja Ma'am interacted with students

The students were shown the documentary film about NAB

Additional Aid for specialized learning

Successful conduction of field visit by Miss. Ashwini Patil, Miss. Komal Shinde & Mrs. Nimra Shaikh, students.