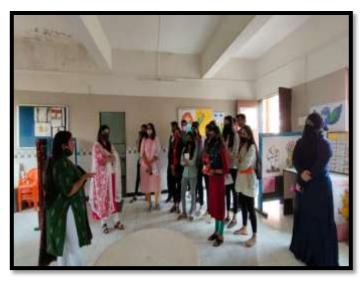

The students were oriented about the functioning of NAB, how special educators provide education with an individualized plan of action for each student who is Blind, Deaf, affected with Cerebral palsy, Autism etc. The students were shown the documentary film about NAB. Mr. Mukteshwar Munshettiwar, the joint secretary of NAB, Puja madam and other special educators interacted with students. Prof Dr Mrunal Bhardwaj, Dean of Humanities MG Vidyamandir and the Head of the Department expressed her views and explained the objectives of the visit along with the role of Psychologists for multiple disabled children. She also expressed sincere gratitude towards the Management of NAB and the faculty members. For the visit, Ashwini Patil, Komal Shinde and Nimra Pathan were present. The visit was very inspiring and informative as a part of Experimental activities of the PG Department of Psychology.

UG & PG Department of Psychology and research centre organized field visit at National Association for the blind, Nashik

Prof. Dr. Mrunal Bhardwaj expressed her views and explained the objective of the visit along the role of psychologists for multiple disabled children