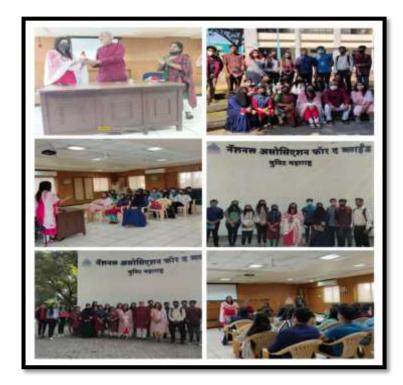

## Academic Year 2021-22

(Date: 28/12/2021)

The PG Department of Psychology and Research Centre successfully conducted the 2nd Field visit for TYBSc students at NAB (National Association for Blind Unit Maharashtra) and the Multiple Disability centre. This is collaborative activity of the department with NAB. Dr B S Jagdale, Principal and Trustee of Mahatma Gandhi Vidyamandir encouraged and motivated students for the same.

The students were oriented about the functioning of NAB, how special educators provide education with an individualized plan of action for each student who is Blind, Deaf, affected with Cerebral palsy, Autism etc. The students were shown the documentary film about NAB. Mr. Mukteshwar Munshettiwar, the joint secretary of NAB, Puja madam and other special educators interacted with students. Prof Dr Mrunal Bhardwaj, Dean of Humanities MG Vidyamandir and the Head of the Department expressed her views and explained the objectives of the visit along with the role of Psychologists for multiple disabled children. She also expressed sincere gratitude towards the Management of NAB and the faculty members. For the visit, Ashwini Patil, Komal Shinde and Nimra Pathan were present. The visit was very inspiring and informative as a part of Experimental activities of the PG Department of Psychology.

UG & PG Department of Psychology and research centre organized field visit at National Association for the blind, Nashik

Prof. Dr. Mrunal Bhardwaj expressed her views and explained the objective of the visit along the role of psychologists for multiple disabled children

Mr. MukteshwarMunshettiwar interacted with students. Miss. Puja Ma'am interacted with students

The students were shown the documentary film about NAB

Additional Aid for specialized learning

Successful conduction of field visit by Miss. Ashwini Patil, Miss. Komal Shinde & Mrs. Nimra Shaikh, students.