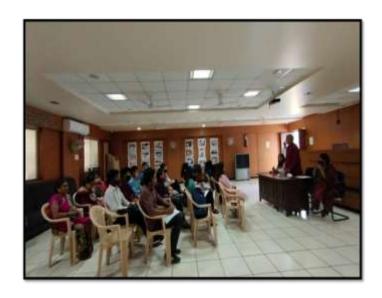

## Academic Year 2021-22

(Date: 28/12/2021)

The PG Department of Psychology and Research Centre successfully conducted the 2nd Field visit for TYBSc students at NAB (National Association for Blind Unit Maharashtra) and the Multiple Disability centre. This is collaborative activity of the department with NAB. Dr B S Jagdale, Principal and Trustee of Mahatma Gandhi Vidyamandir encouraged and motivated students for the same.

The students were oriented about the functioning of NAB, how special educators provide education with an individualized plan of action for each student who is Blind, Deaf, affected with Cerebral palsy, Autism etc. The students were shown the documentary film about NAB. Mr. Mukteshwar Munshettiwar, the joint secretary of NAB, Puja madam and other special educators interacted with students. Prof Dr Mrunal Bhardwaj, Dean of Humanities MG Vidyamandir and the Head of the Department expressed her views and explained the objectives of the visit along with the role of Psychologists for multiple disabled children. She also expressed sincere gratitude towards the Management of NAB and the faculty members. For the visit, Ashwini Patil, Komal Shinde and Nimra Pathan were present. The visit was very inspiring and informative as a part of Experimental activities of the PG Department of Psychology.