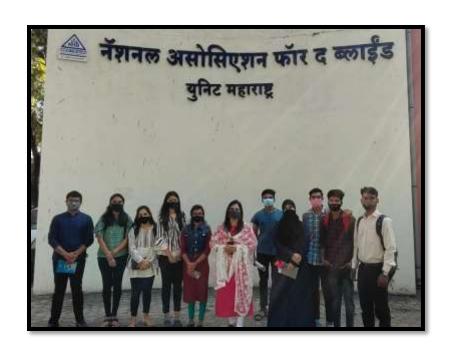

## Academic Year 2021-22

(Date: 28/12/2021)

The PG Department of Psychology and Research Centre successfully conducted the 2nd Field visit for TYBSc students at NAB (National Association for Blind Unit Maharashtra) and the Multiple Disability centre. This is collaborative activity of the department with NAB. Dr B S Jagdale, Principal and Trustee of Mahatma Gandhi Vidyamandir encouraged and motivated students for the same.

UG & PG Department of Psychology and research centre organized field visit at National Association for the blind, Nashik

Prof. Dr. Mrunal Bhardwaj expressed her views and explained the objective of the visit along the role of psychologists for multiple disabled children