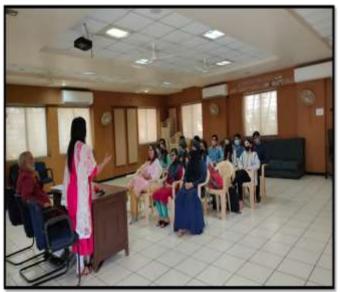

The students were oriented about the functioning of NAB, how special educators provide education with an individualized plan of action for each student who is Blind, Deaf, affected with Cerebral palsy, Autism etc. The students were shown the documentary film about NAB. Mr. Mukteshwar Munshettiwar, the joint secretary of NAB, Puja madam and other special educators interacted with students. Prof Dr Mrunal Bhardwaj, Dean of Humanities MG Vidyamandir and the Head of the Department expressed her views and explained the objectives of the visit along with the role of Psychologists for multiple disabled children. She also expressed sincere gratitude towards the Management of NAB and the faculty members. For the visit, Ashwini Patil, Komal Shinde and Nimra Pathan were present. The visit was very inspiring and informative as a part of Experimental activities of the PG Department of Psychology.

Mr. MukteshwarMunshettiwar interacted with students. Miss. Puja Ma'am interacted with students

The students were shown the documentary film about NAB

Additional Aid for specialized learning

Successful conduction of field visit by Miss. Ashwini Patil, Miss. Komal Shinde & Mrs. Nimra Shaikh, students.