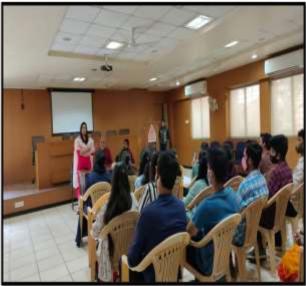

The students were oriented about the functioning of NAB, how special educators provide education with an individualized plan of action for each student who is Blind, Deaf, affected with Cerebral palsy, Autism etc. The students were shown the documentary film about NAB. Mr. Mukteshwar Munshettiwar, the joint secretary of NAB, Puja madam and other special educators interacted with students. Prof Dr Mrunal Bhardwaj, Dean of Humanities MG Vidyamandir and the Head of the Department expressed her views and explained the objectives of the visit along with the role of Psychologists for multiple disabled children. She also expressed sincere gratitude towards the Management of NAB and the faculty members. For the visit, Ashwini Patil, Komal Shinde and Nimra Pathan were present. The visit was very inspiring and informative as a part of Experimental activities of the PG Department of Psychology.

Mr. MukteshwarMunshettiwar interacted with students. Miss. Puja Ma'am interacted with students

The students were shown the documentary film about NAB

Additional Aid for specialized learning

Successful conduction of field visit by Miss. Ashwini Patil, Miss. Komal Shinde & Mrs. Nimra Shaikh, students.